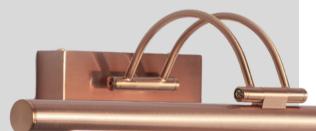

## Ankur Lexus Double Twist Adjustable

## Picture Wall Light

Upgrade your home with the stylish and adjustable Ankur Lexus Double Twist Picture Wall Light. Designed with a sleek antique finish, this light is perfect for enhancing the ambiance of your living room, bedroom, hallway, or workspace. Featuring a double twist adjustable mechanism, it allows you to direct the light where needed. Available in two elegant finishes - Antique Copper and Antique Brass, and two power options (12W and 18W) to match your lighting needs.