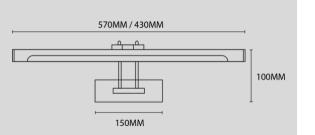

## **Technical Details**

| Diameter         | : | 120MM                  |
|------------------|---|------------------------|
| Height           | : | 430MM / 570MM          |
| Brand            | : | Ankur                  |
| Material         | : | Metal                  |
| Body Color       | : | Antique Copper / Brass |
| Mounting System  | : | Surface                |
| Application Area | : | Indoor                 |
| Ip Rating        | : | IP20                   |
| Wattage          | : | 12W                    |
| Voltage          | : | 220-240V               |
| CCT              | : | 3000K                  |
| Lamp Type        | : | LED                    |
| Warranty         | : | 12 Months              |